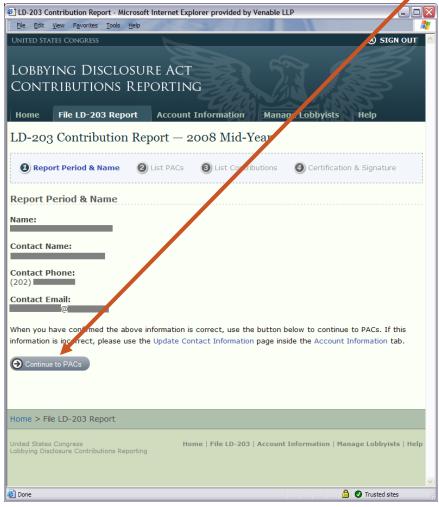

#### Filing the Report Initial Steps

#### Review information & click "Continue to PACs"