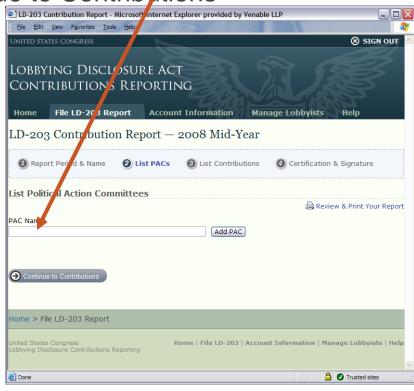

# Filing the Report

#### List PACs that the lobbyist or organization controls

- Connected PAC must be disclosed by lobbyist but not all contributions
- Board members "control" a PAC under Guidance
- Click Continue to Contributions