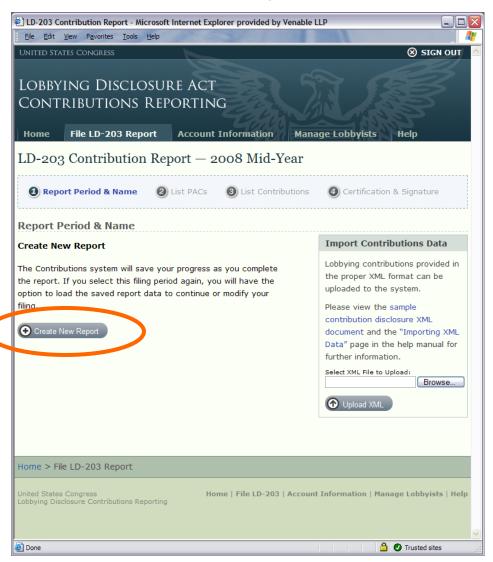

#### **Initial Steps**

Click create new report

#### **Initial Steps**

Select reporting period